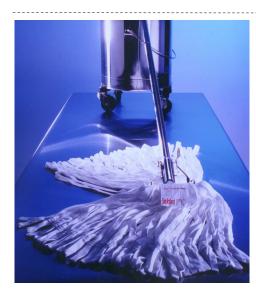

# BCR<sup>®</sup> Cleanroom Mops

Efficient cleaning of floors, walls and other large surfaces is critical to the overall cleanliness of the production environment. BCR® Mop Systems replicate the most effective way to clean a surface - wiping. Berkshire's mop systems are easy to use, highly effective and quick. practical and convenient. The BCR® Cleanroom Mop proves itself on large and small production areas and is ideally suited to distributing or mopping up large quantities of liquids.